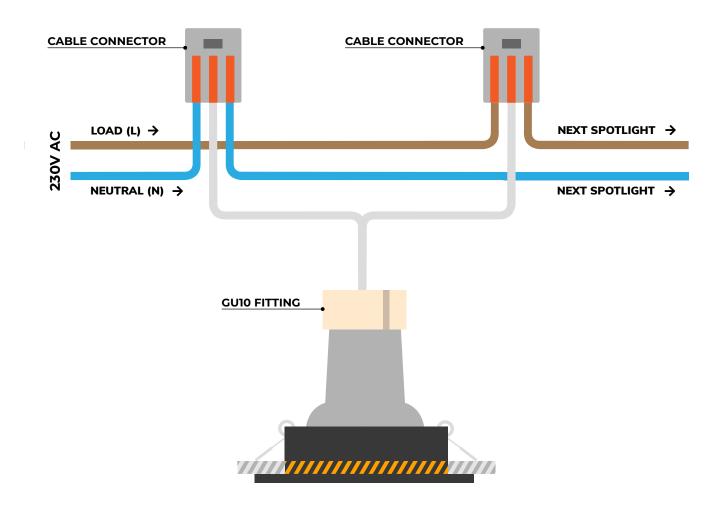

# **GU10 230V AC WIRING DIAGRAM**

Always turn off the power before starting the installation. When in doubt: consult a professional or contact www.into-led.com

## STEP 2:

Connect the GU10 fitting to the power according to the diagram on the front of this card.

**Important:** The wires of the GU10 fitting should be stripped for about 11mm.